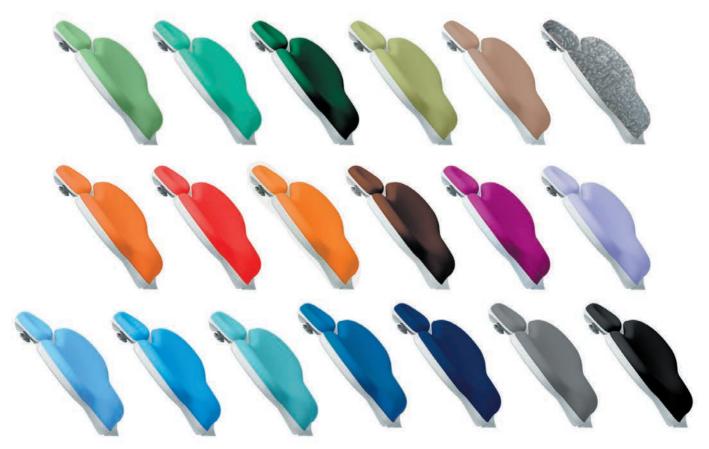

### What is your COLOR of life?

Wide range selection of colors suitable for your working environment

Multifunction chrome based foot rest dentist stool with automatic brake

The backrest part is movable up/ down and forward / backward. It is possible to fix in desired position.