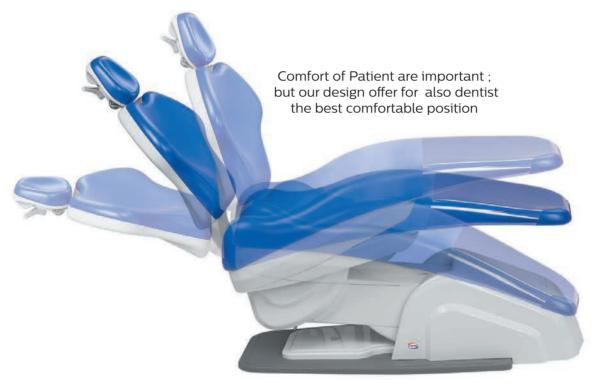

Control that can be fixed to the base of the unit, gives user possibility to change chair movement without using hands.

Multi axis movement

Freedom in the working position Left right, in every angle ; possibility to fix the headrest.

### Double Movement Headrest

With double movement dentist can adjust easily most comfortable position for patient. For children adjust down, for wheelchair patient easy in reverse position.

Thanks to the safety system under the assistant's arm, any possible stucking is prevented.