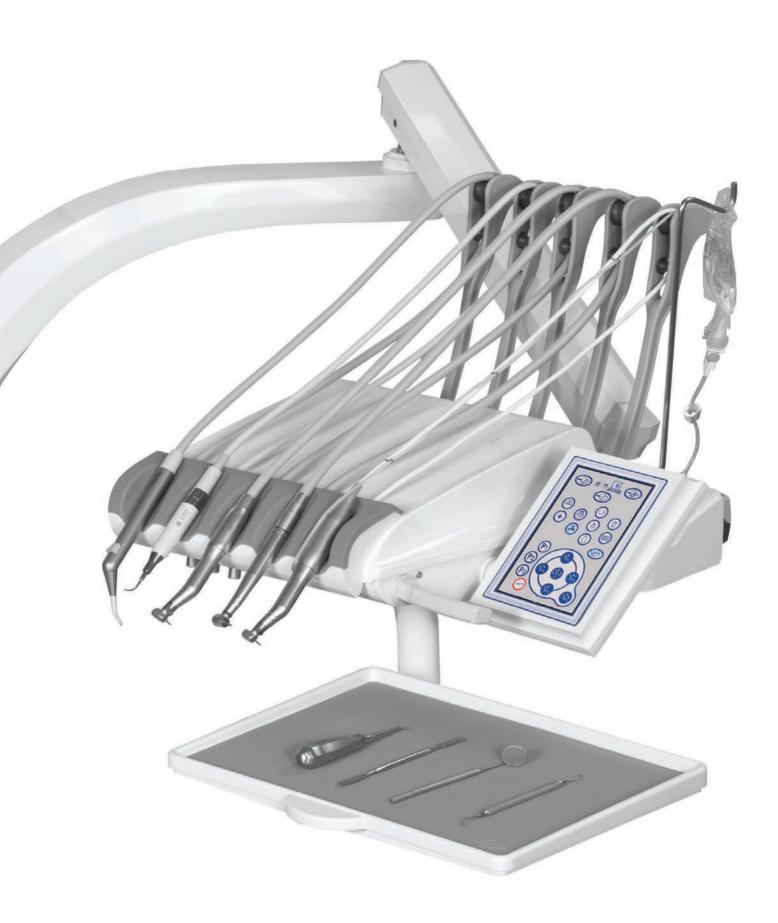

Optionally in addition to 2 surgical aspiration exit , polymerization , second syringe or other handpieces can be added.

Silicone cover in the assistant tray is autoclavable.

Cuspidor Body, glass and cup holder outlets Are made of hygienic ceramic. It can be easily disassembled and cleaned.

Magnetical tool handle place, easy to remove and easy to clean.

Silicon covers are autoclavable.

**PERISTALTIC PUMP** Provide sterile irrigation liquid to micromotors for surgical operation. HYGIEN

Thanks to the handpiece holder we have produced it to make the UDS unit disinfectant system more practical, you can place your handpieces in their housing and press the UDS button on the tablet . The silicone handpiece holder can be autoclaved.