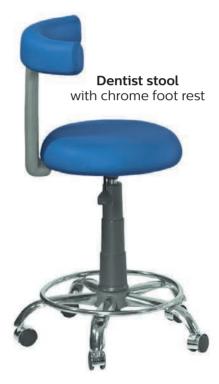

### What is your COLOR of life?

Wide range selection of colors suitable for your working environment

Multifunction chrome based foot rest dentist stool with automatic brake

The backrest part is movable up/ down and forward / backward. It is possible to fix in desired position.