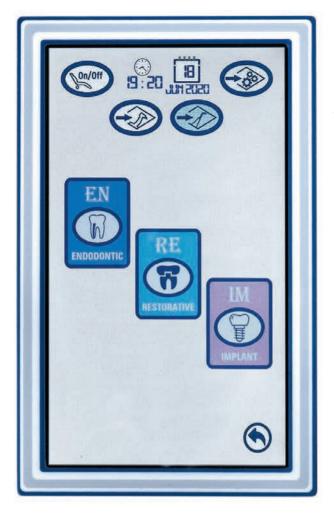

#### **RIGHT OF CHOICE**

From micromotor menu, you can select endodontic, restorative and implant micromotor Correcta Unit make it possbile to use double type micromotor at the same unit.