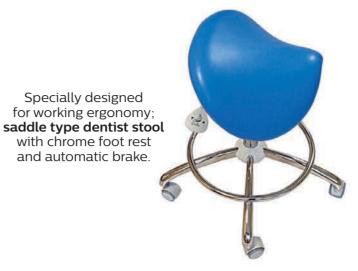

### What is your COLOR of life?

Wide range selection of colors suitable for your working environment

Multifunction chrome based foot rest dentist stool with automatic brake

The backrest part is movable up/ down and forward / backward. It is possible to fix in desired position.