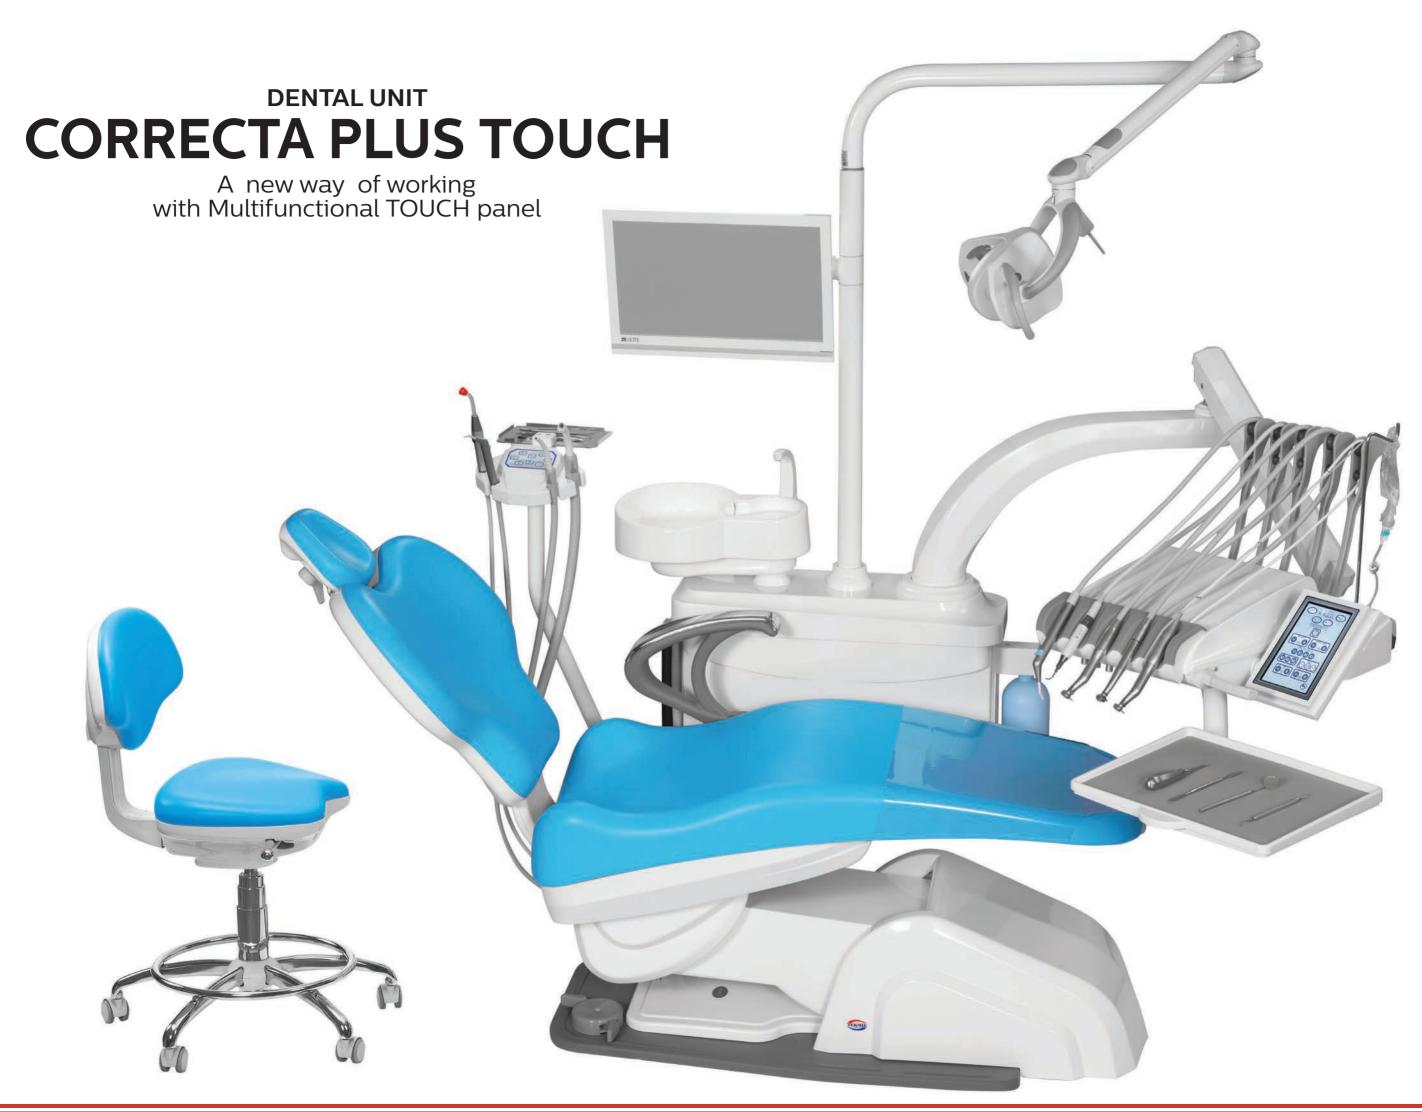

# DENTAL UNIT CORRECTA PLUS

ALL IN

ANILITY IS

**DENTAL EQUIPMENT** 

Designed for you to enjoy while working

# **DENTAL UNIT CORRECTA PLUS**

TENIT:

Optionally scaler, turbine, electrical micromotor features can be added to the tablet's exit. Thanks to its ergonomics without the need for a stop system, provides comfortable use all day long.