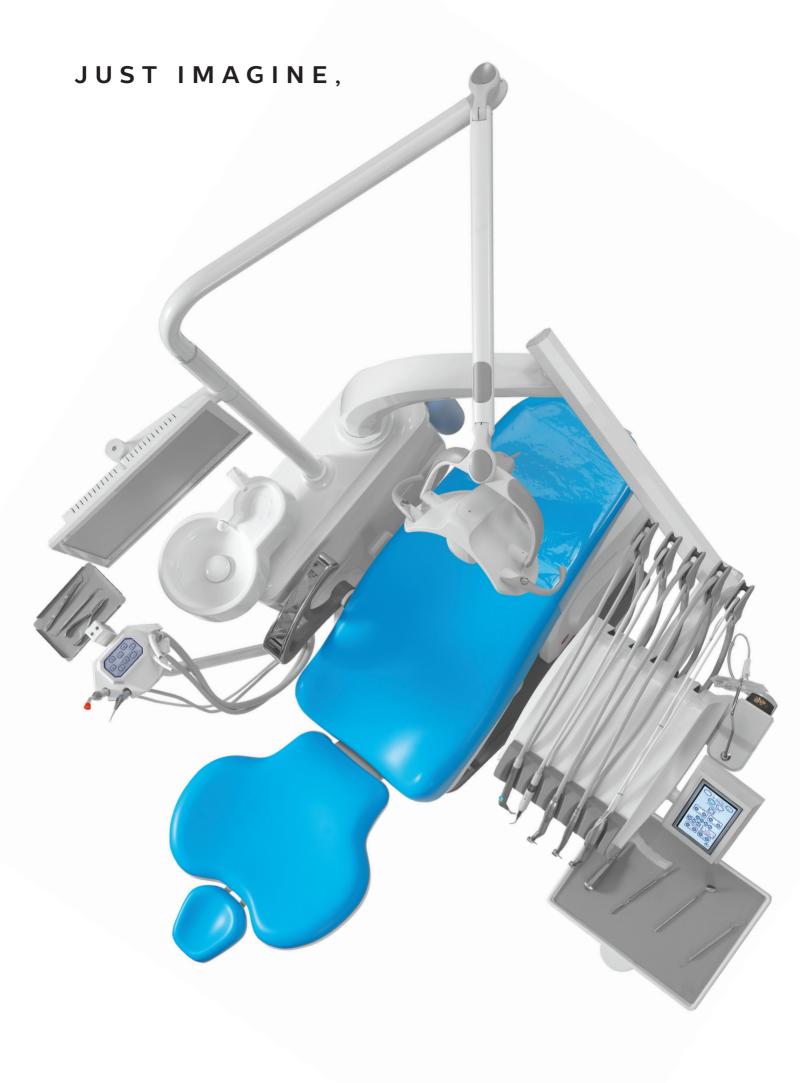

tion returns to its last seat position. You Will Be Happy While Working

# **DENTAL UNIT CORRECTA PLUS S**

For the health of you and your patients The unit was renewed with a Disinfectant System.

TRANE













With an easy to use interface, with one button it is possible ; cuspidor glass water on /off, selection of water tank or city water or unit disinfection system, working with water or without, peristaltic pump solution speed, chair movement control and chair movement programm.





Optionally in addition to 2 surgical aspiration exit , polymerization , second syringe or other handpieces can be added.



Silicone cover in the assistant tray is autoclavable.



Cuspidor Body, glass and cup holder outlets Are made of hygienic ceramic. It can be easily disassembled and cleaned.







## WE REALISE YOUR DREAMS

## Control all function from **7 inch touch screen**



Operation lamp adjustment, selection of water tank or city water, Fiber optic on / off Chair program and all movement, chair movement activation / disactivation Unit disinfection system selection, micromotor selection, scaler, control of cuspidor and class with timer



#### **RIGHT OF CHOICE**

From micromotor menu, you can select endodontic, restorative and implant micromotor Correcta Unit make it possbile to use double type micromotor at the same unit.



#### **ENDODONTIC SCREEN**

A new user friendly screen allows you control of speed, torque, light intensity, liquid level of peristaltic pump, contraangle selection, micromtoor 3 program speed, micromotor 3 program mode ( auto reverse,normal mode, au