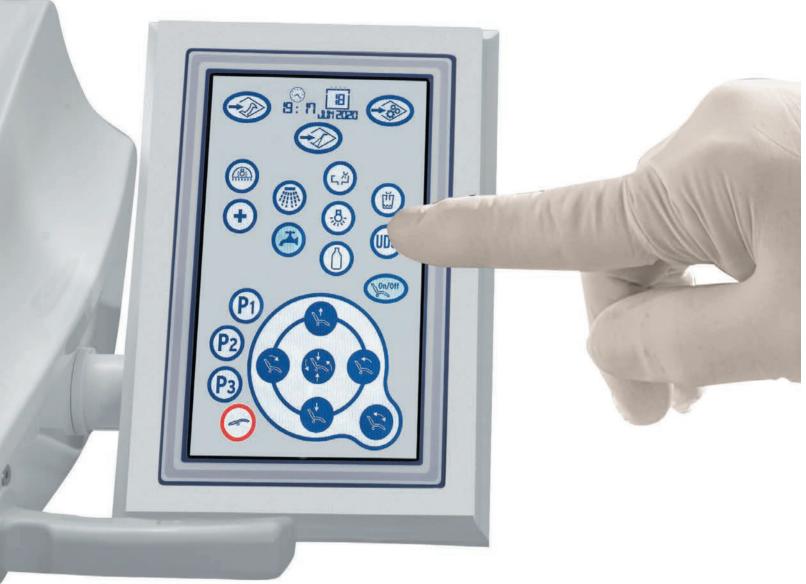

## Control all function from **7 inch touch screen**

Operation lamp adjustment, selection of water tank or city water, Fiber optic on / off Chair program and all movement, chair movement activation / disactivation Unit disinfection system selection, micromotor selection, scaler, control of cuspidor and class with timer

# **DENTAL UNIT CORRECTA PLUS S**

For the health of you and your patients The unit was renewed with a Disinfectant System.

TRANE

With an easy to use interface, with one button it is possible ; cuspidor glass water on /off, selection of water tank or city water or unit disinfection system, working with water or without, peristaltic pump solution speed, chair movement control and chair movement programm.

#### Micromotor screen, Programmed Tablet Controller

In case of using an electric micromotor, the speed of the micromotor can be seen on the screen, can be increased / decreased, you use frequently 3 programs can be saved and you can change the direction.