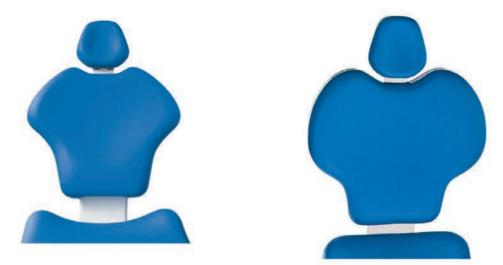

www.tekmil.com.tr

Narrow or wide Backrest depends on your working habits

**Trandelenburg movement** can be added to the chair movement, standart or with programmed version.

Movable **right arm** can be added optionally to have more comfort for your patients.

### What is your COLOR of life?

Wide range selection of colors suitable for your working environment

Multifunction chrome based foot rest dentist stool with automatic brake

The backrest part is movable up/ down and forward / backward. It is possible to fix in desired position.