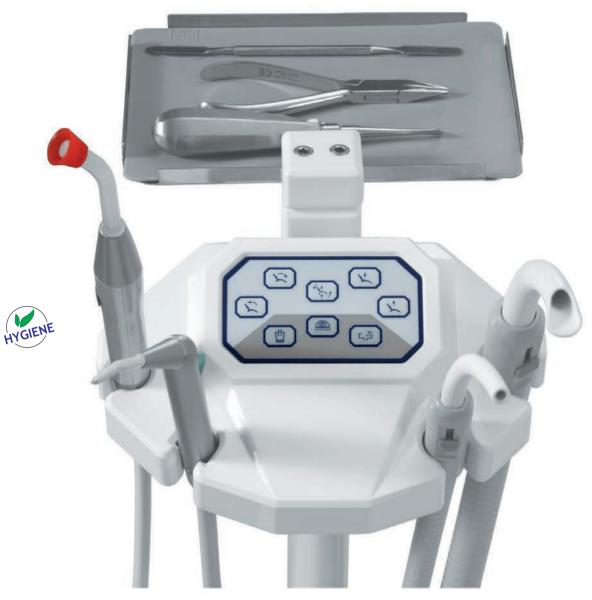

## Control all function from **7 inch touch screen**

Operation lamp adjustment, selection of water tank or city water, Fiber optic on / off Chair program and all movement, chair movement activation / disactivation Unit disinfection system selection, micromotor selection, scaler, control of cuspidor and class with timer

#### **RIGHT OF CHOICE**

From micromotor menu, you can select endodontic, restorative and implant micromotor Correcta Unit make it possbile to use double type micromotor at the same unit.

#### SCALER SCREEN

Programmed Endo, Perio, Scaler 3 program allows you to make proper tooth cleaning and with one button it is possible to turn on/off the water