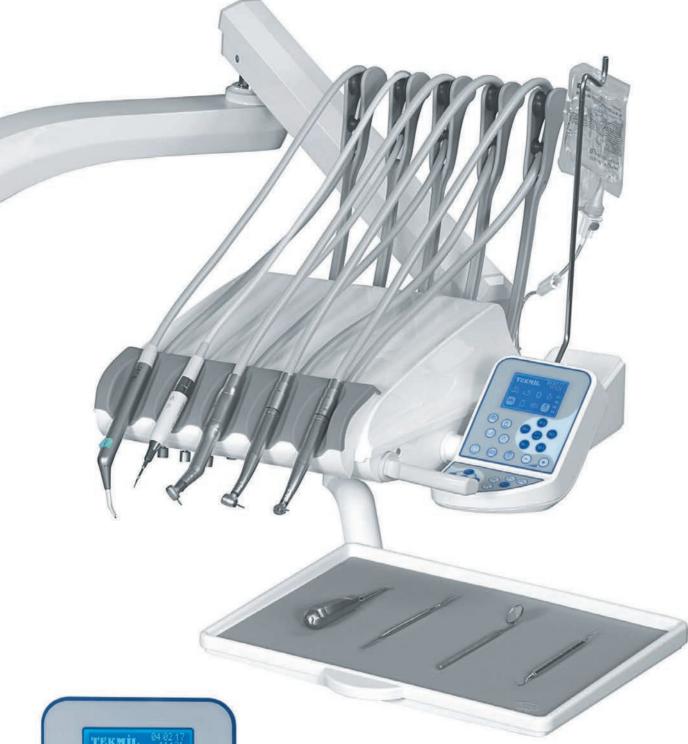

# **DENTAL UNIT CORRECTA PLUS**

TENIT:

Optionally scaler, turbine, electrical micromotor features can be added to the tablet's exit. Thanks to its ergonomics without the need for a stop system, provides comfortable use all day long.

#### Micromotor screen, Programmed Tablet Controller

In case of using an electric micromotor, the speed of the micromotor can be seen on the screen, can be increased / decreased, you use frequently 3 programs can be saved and you can change the direction.

4 + 1 Seat programmed panel thanks to the preset program With one button it comes to the spitting position, with one button after operation returns to its last seat position. You Will Be Happy While Working