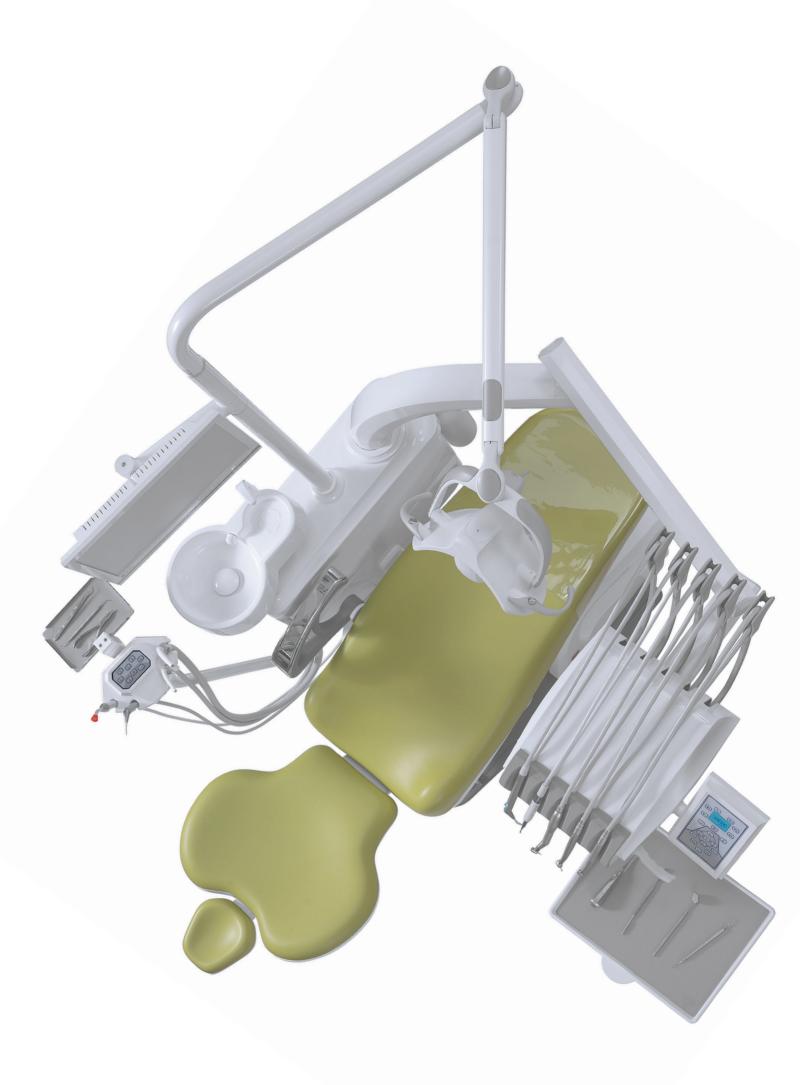

# DENTAL UNIT CORRECTA PLUS

ALL IN

ANILITY IS

**DENTAL EQUIPMENT** 

Designed for you to enjoy while working

# **DENTAL UNIT CORRECTA PLUS**

TENIT:

Optionally scaler, turbine, electrical micromotor features can be added to the tablet's exit. Thanks to its ergonomics without the need for a stop system, provides comfortable use all day long.