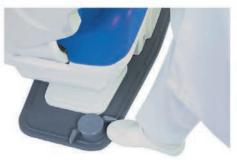

Electrical pneumatical pedal with chair movement control ( chip blower system)

Pneumatic pedal Chip Blower system, with water spray control