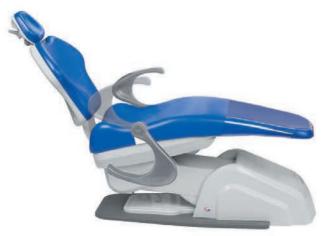

# DENTAL UNIT CORRECTA PLUS

ALL IN

ANILITY IS

**DENTAL EQUIPMENT** 

Designed for you to enjoy while working

# **DENTAL UNIT CORRECTA PLUS**

TENIT:

Optionally scaler, turbine, electrical micromotor features can be added to the tablet's exit. Thanks to its ergonomics without the need for a stop system, provides comfortable use all day long.