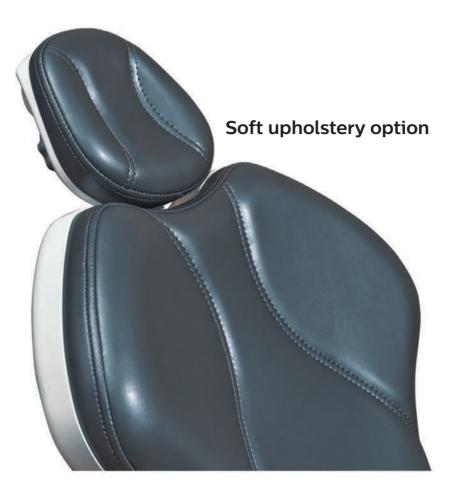

### What is your COLOR of life?

Wide range selection of colors suitable for your working environment

Multifunction chrome based foot rest dentist stool with automatic brake

The backrest part is movable up/ down and forward / backward. It is possible to fix in desired position.