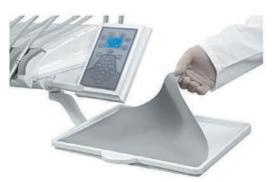

Optionally in addition to 2 surgical aspiration exit , polymerization , second syringe or other handpieces can be added.

Silicone cover in the assistant tray is autoclavable.

Cuspidor Body, glass and cup holder outlets Are made of hygienic ceramic. It can be easily disassembled and cleaned.

Magnetical tool handle place, easy to remove and easy to clean.

Silicon covers are autoclavable.

**PERISTALTIC PUMP** Provide sterile irrigation liquid to micromotors for surgical operation. HYGIEN

Thanks to the handpiece holder we have produced it to make the UDS unit disinfectant system more practical, you can place your handpieces in their housing and press the UDS button on the tablet . The silicone handpiece holder can be autoclaved.