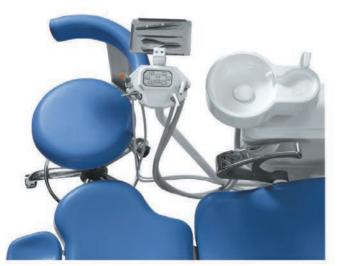

# DENTAL UNIT CORRECTA PLUS

ALL IN

ANILITY IS

**DENTAL EQUIPMENT** 

Designed for you to enjoy while working

# **DENTAL UNIT CORRECTA PLUS**

TENIT:

Optionally scaler, turbine, electrical micromotor features can be added to the tablet's exit. Thanks to its ergonomics without the need for a stop system, provides comfortable use all day long.