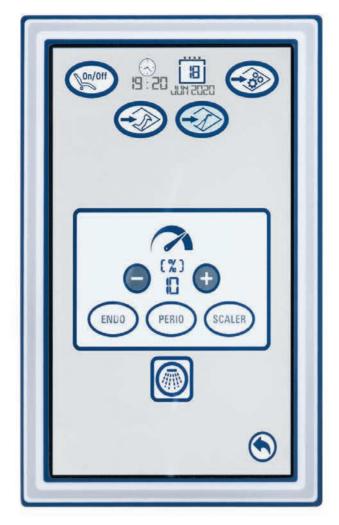

## Control all function from **7 inch touch screen**

Operation lamp adjustment, selection of water tank or city water, Fiber optic on / off Chair program and all movement, chair movement activation / disactivation Unit disinfection system selection, micromotor selection, scaler, control of cuspidor and class with timer

#### SCALER SCREEN

Programmed Endo, Perio, Scaler 3 program allows you to make proper tooth cleaning and with one button it is possible to turn on/off the water