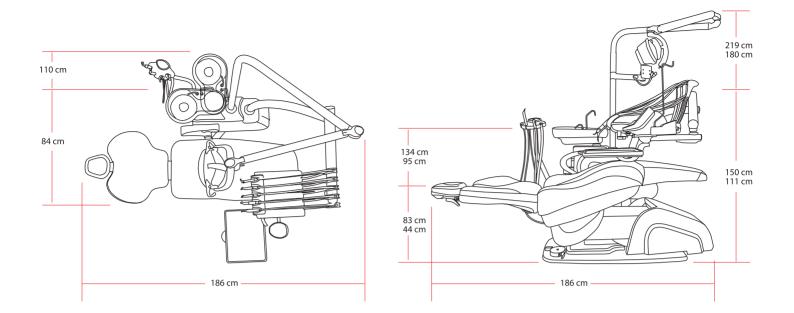

ouble Movement Headrest

With double movement dentist can adjust easily most comfortable position for patient. For children adjust down, for wheelchair patient easy in reverse position.







Thanks to the safety system under the assistant's arm, any possible stucking is prevented.



The safety system on the back of the patient chair ensures your safety.



### What is your COLOR of life?

Wide range selection of colors suitable for your working environment



Multifunction chrome based foot rest dentist stool with automatic brake



The backrest part is movable up/ down and forward / backward. It is possible to fix in desired position.





Electrical pneumatical pedal with chair movement control ( chip blower system)







Pneumatic pedal Chip Blower system, with water spray control









### YOUR HEALTH IS IMPORTANT FOR US Therefore we give importance HYGIENE with Correcta Unit.





 ♀ İnönü Mahallesi Çayır Sokak No:43 Harbiye-Şişli-İstanbul/TÜRKİYE
↓ +90 212 233 7837 E +90 212 231 7277 satis@tekmil.com.tr +90 212 230 4986 +90 545 96367 26 www.tekmil.com.tr