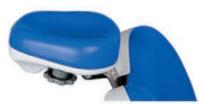

### Double Movement Headrest

With double movement dentist can adjust easily most comfortable position for patient. For children adjust down, for wheelchair patient easy in reverse position.

Thanks to the safety system under the assistant's arm, any possible stucking is prevented.