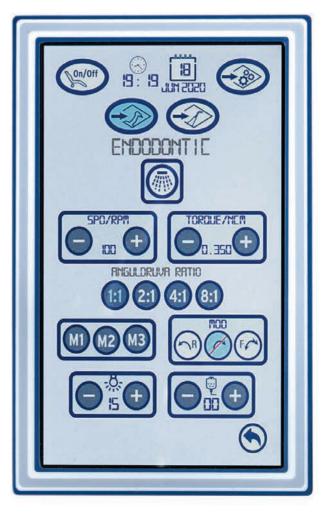

#### **ENDODONTIC SCREEN**

A new user friendly screen allows you control of speed, torque, light intensity, liquid level of peristaltic pump, contraangle selection, micromtoor 3 program speed, micromotor 3 program mode ( auto reverse,normal mode, auto forward )