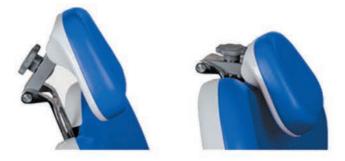

Control that can be fixed to the base of the unit, gives user possibility to change chair movement without using hands.

Multi axis movement

Freedom in the working position Left right, in every angle ; possibility to fix the headrest.

### Double Movement Headrest

With double movement dentist can adjust easily most comfortable position for patient. For children adjust down, for wheelchair patient easy in reverse position.

Thanks to the safety system under the assistant's arm, any possible stucking is prevented.

The safety system on the back of the patient chair ensures your safety.