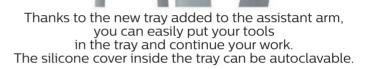

Optionally in addition to 2 surgical aspiration exit , polymerization , second syringe or other handpieces can be added.

Silicone cover in the assistant tray is autoclavable.

Cuspidor Body, glass and cup holder outlets Are made of hygienic ceramic. It can be easily disassembled and cleaned.

Magnetical tool handle place, easy to remove and easy to clean.

Silicon covers are autoclavable.

**PERISTALTIC PUMP** Provide sterile irrigation liquid to micromotors for surgical operation. HYGIEN

Thanks to the handpiece holder we have produced it to make the UDS unit disinfectant system more practical, you can place your handpieces in their housing and press the UDS button on the tablet . The silicone handpiece holder can be autoclaved.