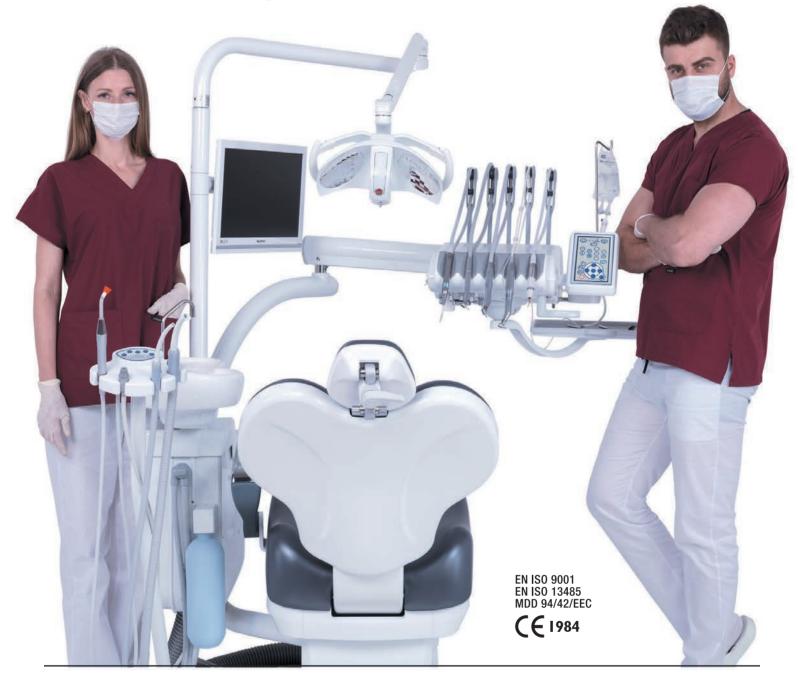

# DENTAL UNIT CORRECTA PLUS

ALL IN

ANILITY IS

**DENTAL EQUIPMENT** 

Designed for you to enjoy while working

# **DENTAL UNIT CORRECTA PLUS**

TENIT:

Optionally scaler, turbine, electrical micromotor features can be added to the tablet's exit. Thanks to its ergonomics without the need for a stop system, provides comfortable use all day long.