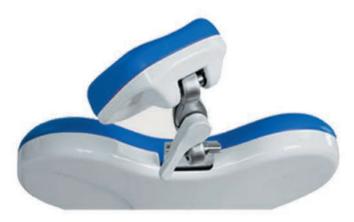

Control that can be fixed to the base of the unit, gives user possibility to change chair movement without using hands.

Multi axis movement

Freedom in the working position Left right, in every angle ; possibility to fix the headrest.

### Double Movement Headrest

With double movement dentist can adjust easily most comfortable position for patient. For children adjust down, for wheelchair patient easy in reverse position.

Thanks to the safety system under the assistant's arm, any possible stucking is prevented.