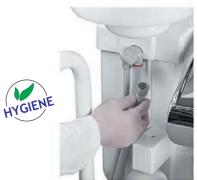

# **DENTAL UNIT CORRECTA PLUS S**

For the health of you and your patients The unit was renewed with a Disinfectant System.

TRANE

With an easy to use interface, with one button it is possible ; cuspidor glass water on /off, selection of water tank or city water or unit disinfection system, working with water or without, peristaltic pump solution speed, chair movement control and chair movement programm.

#### **STEP BY STEP IN HYGIENE**

Aspiration filters and tubes are easy to remove and autoclavable.

UNIT DISINFECTION SYSTEM With %3 hydrogen peroxide , this system make it possible the cleaning of the whole way to glasses and tablet's exits.