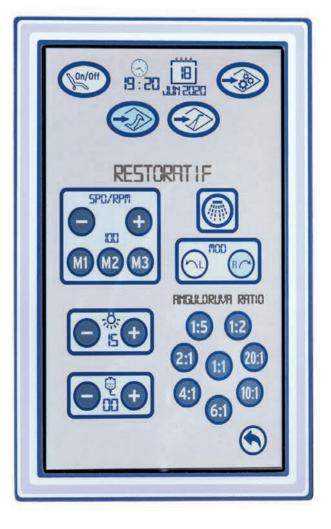

#### **RIGHT OF CHOICE**

From micromotor menu, you can select endodontic, restorative and implant micromotor Correcta Unit make it possbile to use double type micromotor at the same unit.

#### RESTORATIVE

The micromotor speed can be controlled between 1000 -40.000 rpm, you can select the contraanlge and control, light intensity, liquid level of peristaltic pump, contraangle selection, micromotor 3 program speed, direction of the micromotor ( left and right )