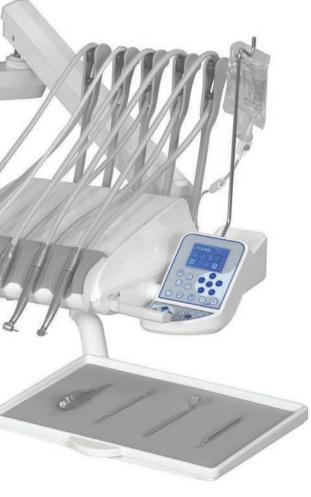

# **DENTAL UNIT CORRECTA PLUS**

TENIT:

Optionally scaler, turbine, electrical micromotor features can be added to the tablet's exit. Thanks to its ergonomics without the need for a stop system, provides comfortable use all day long.

#### Micromotor screen, Programmed Tablet Controller

In case of using an electric micromotor, the speed of the micromotor can be seen on the screen, can be increased / decreased, you use frequently 3 programs can be saved and you can change the direction.

4 + 1 Seat programmed panel thanks to the preset program With one button it comes to the spitting position, with one button after operation returns to its last seat position. You Will Be Happy While Working