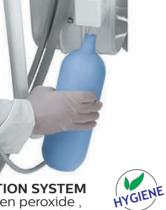

#### **STEP BY STEP IN HYGIENE**

Aspiration filters and tubes are easy to remove and autoclavable.

UNIT DISINFECTION SYSTEM With %3 hydrogen peroxide , this system make it possible the cleaning of the whole way to glasses and tablet's exits.

Magnetical tool handle place, easy to remove and easy to clean.

Silicon covers are autoclavable.

**PERISTALTIC PUMP** Provide sterile irrigation liquid to micromotors for surgical operation. HYGIEN

Thanks to the handpiece holder we have produced it to make the UDS unit disinfectant system more practical, you can place your handpieces in their housing and press the UDS button on the tablet . The silicone handpiece holder can be autoclaved.