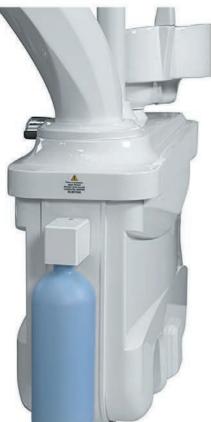

#### **STEP BY STEP IN HYGIENE**

Aspiration filters and tubes are easy to remove and autoclavable.

UNIT DISINFECTION SYSTEM With %3 hydrogen peroxide , this system make it possible the cleaning of the whole way to glasses and tablet's exits.

Magnetical tool handle place, easy to remove and easy to clean.

Silicon covers are autoclavable.

**PERISTALTIC PUMP** Provide sterile irrigation liquid to micromotors for surgical operation. HYGIEN

Thanks to the handpiece holder we have produced it to make the UDS unit disinfectant system more practical, you can place your handpieces in their housing and press the UDS button on the tablet . The silicone handpiece holder can be autoclaved.