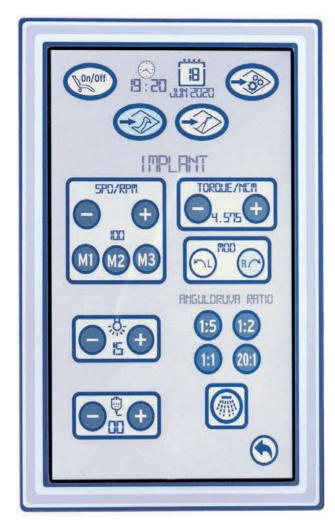

#### IMPLANT

Touch panel allows you control in addition to speed , also torque , light intensity, micromotor 3 program speed, direction of the micromotor ( left and right ) liquid level of peristaltic pump, contraangle selection, In addition, with one button it is possible turn on / off water