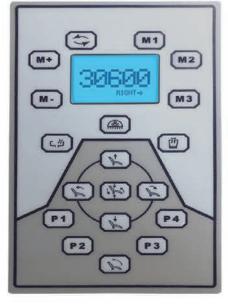

#### Micromotor screen, Programmed Tablet Controller

In case of using an electric micromotor, the speed of the micromotor can be seen on the screen, can be increased / decreased, you use frequently 3 programs can be saved and you can change the direction.

4 + 1 Seat programmed panel thanks to the preset program With one button it comes to the spitting position, with one button after operation returns to its last seat position. You Will Be Happy While Working