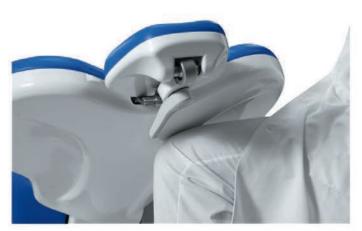

### Double Movement Headrest

With double movement dentist can adjust easily most comfortable position for patient. For children adjust down, for wheelchair patient easy in reverse position.

Thanks to the safety system under the assistant's arm, any possible stucking is prevented.

The safety system on the back of the patient chair ensures your safety.