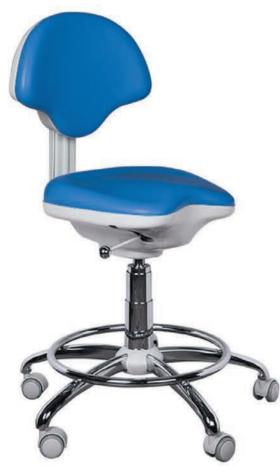

### What is your COLOR of life?

Wide range selection of colors suitable for your working environment

Multifunction chrome based foot rest dentist stool with automatic brake

The backrest part is movable up/ down and forward / backward. It is possible to fix in desired position.