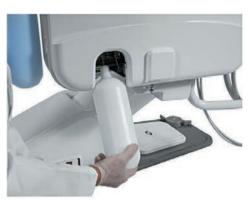

#### **STEP BY STEP IN HYGIENE**

Aspiration filters and tubes are easy to remove and autoclavable.

UNIT DISINFECTION SYSTEM With %3 hydrogen peroxide , this system make it possible the cleaning of the whole way to glasses and tablet's exits.

Magnetical tool handle place, easy to remove and easy to clean.

Silicon covers are autoclavable.

**PERISTALTIC PUMP** Provide sterile irrigation liquid to micromotors for surgical operation. HYGIEN

Thanks to the handpiece holder we have produced it to make the UDS unit disinfectant system more practical, you can place your handpieces in their housing and press the UDS button on the tablet . The silicone handpiece holder can be autoclaved.