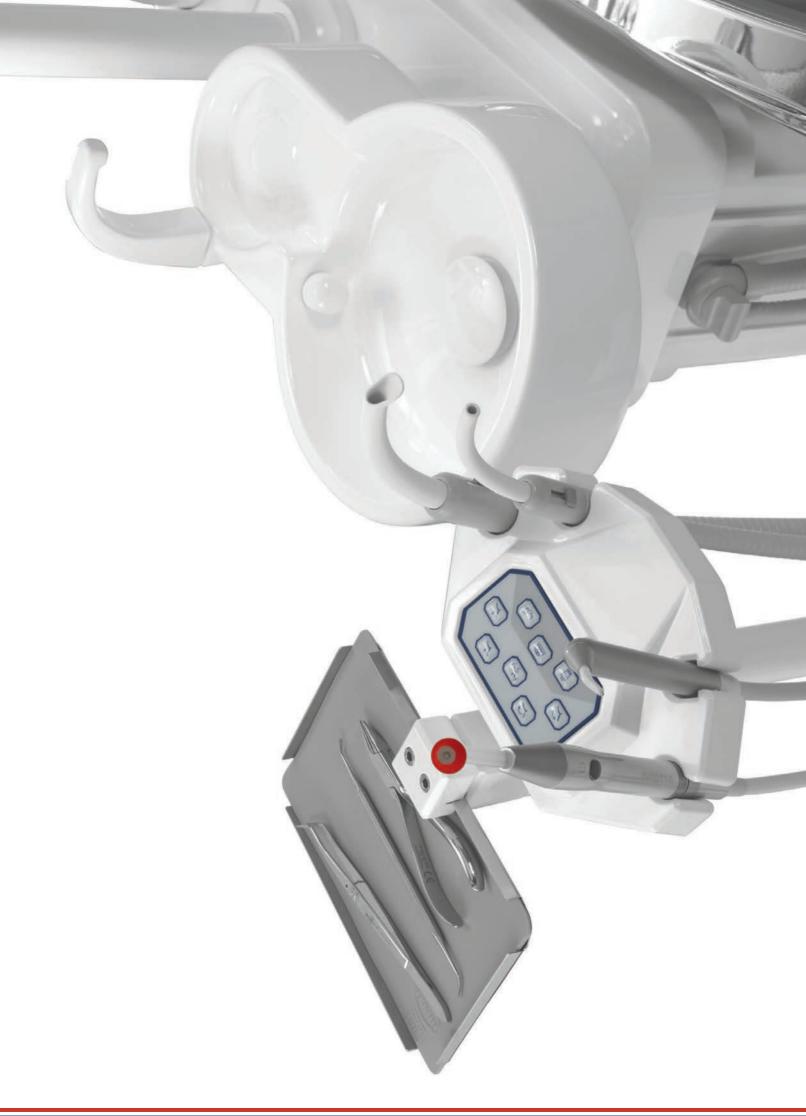

Optionally in addition to 2 surgical aspiration exit , polymerization , second syringe or other handpieces can be added.

Silicone cover in the assistant tray is autoclavable.

Cuspidor Body, glass and cup holder outlets Are made of hygienic ceramic. It can be easily disassembled and cleaned.

Magnetical tool handle place, easy to remove and easy to clean.

Silicon covers are autoclavable.

**PERISTALTIC PUMP** Provide sterile irrigation liquid to micromotors for surgical operation. HYGIEN

Thanks to the handpiece holder we have produced it to make the UDS unit disinfectant system more practical, you can place your handpieces in their housing and press the UDS button on the tablet . The silicone handpiece holder can be autoclaved.