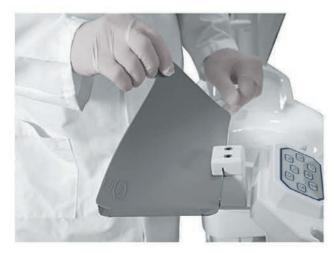

Optionally in addition to 2 surgical aspiration exit , polymerization , second syringe or other handpieces can be added.

Silicone cover in the assistant tray is autoclavable.

Cuspidor Body, glass and cup holder outlets Are made of hygienic ceramic. It can be easily disassembled and cleaned.

#### **STEP BY STEP IN HYGIENE**

Aspiration filters and tubes are easy to remove and autoclavable.

UNIT DISINFECTION SYSTEM With %3 hydrogen peroxide , this system make it possible the cleaning of the whole way to glasses and tablet's exits.