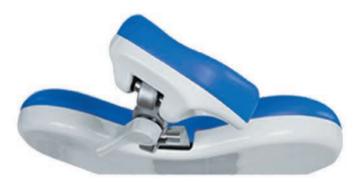

Control that can be fixed to the base of the unit, gives user possibility to change chair movement without using hands.

Multi axis movement

Freedom in the working position Left right, in every angle ; possibility to fix the headrest.

### Double Movement Headrest

With double movement dentist can adjust easily most comfortable position for patient. For children adjust down, for wheelchair patient easy in reverse position.

Thanks to the safety system under the assistant's arm, any possible stucking is prevented.