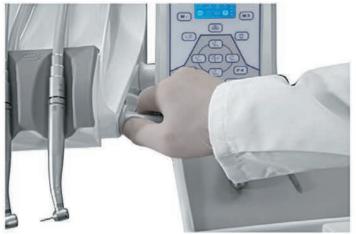

## Control all function from **7 inch touch screen**

Operation lamp adjustment, selection of water tank or city water, Fiber optic on / off Chair program and all movement, chair movement activation / disactivation Unit disinfection system selection, micromotor selection, scaler, control of cuspidor and class with timer