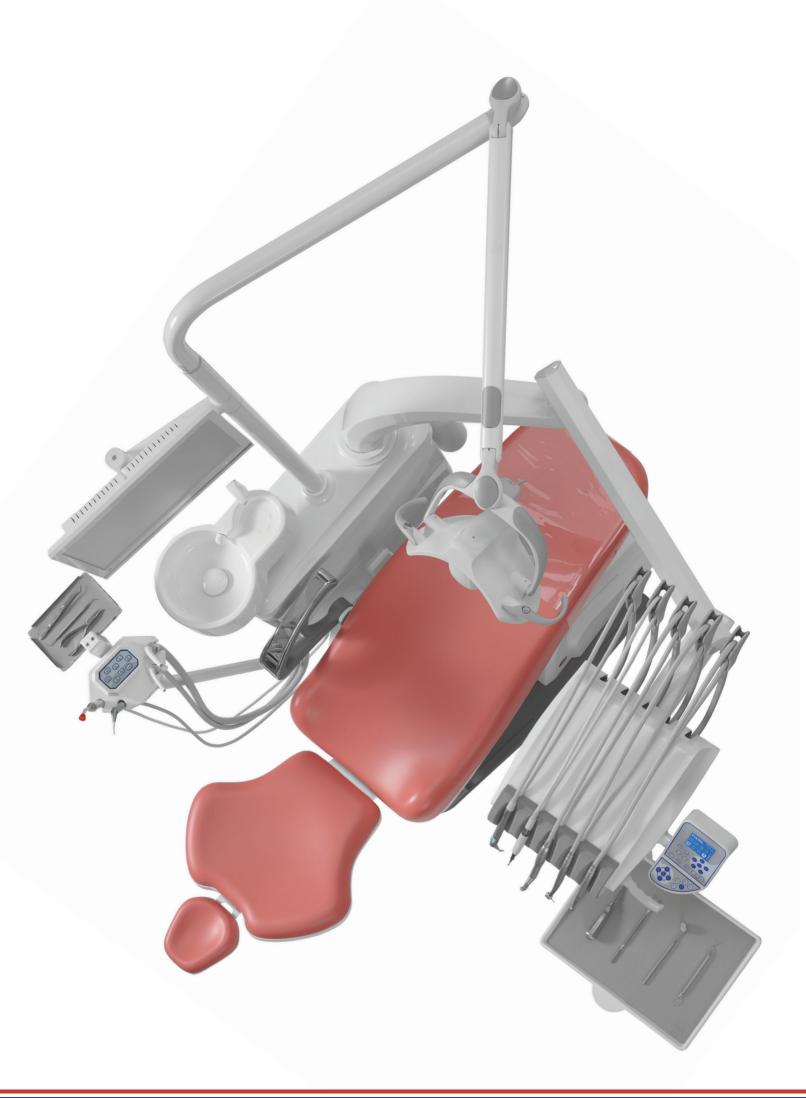

# DENTAL UNIT CORRECTA PLUS

ALL IN

ANILITY IS

**DENTAL EQUIPMENT** 

Designed for you to enjoy while working