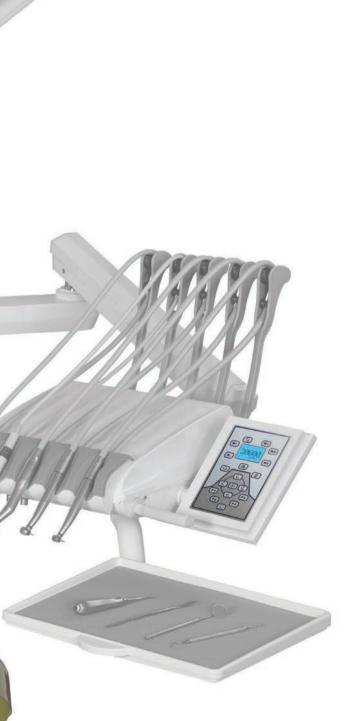

#### Micromotor screen, Programmed Tablet Controller

In case of using an electric micromotor, the speed of the micromotor can be seen on the screen, can be increased / decreased, you use frequently 3 programs can be saved and you can change the direction.

4 + 1 Seat programmed panel thanks to the preset program With one button it comes to the spitting position, with one button after operation returns to its last seat position. You Will Be Happy While Working