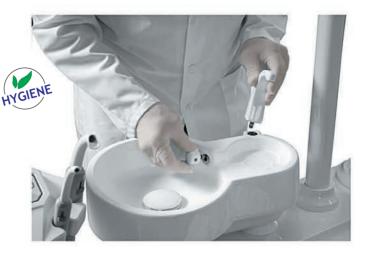

#### **STEP BY STEP IN HYGIENE**

Aspiration filters and tubes are easy to remove and autoclavable.

UNIT DISINFECTION SYSTEM With %3 hydrogen peroxide , this system make it possible the cleaning of the whole way to glasses and tablet's exits.

### YOUR HEALTH IS IMPORTANT FOR US Therefore we give importance HYGIENE with Correcta Unit.

 ♀ İnönü Mahallesi Çayır Sokak No:43 Harbiye-Şişli-İstanbul/TÜRKİYE
↓ +90 212 233 7837 E +90 212 231 7277 satis@tekmil.com.tr +90 212 230 4986 +90 545 96367 26 www.tekmil.com.tr