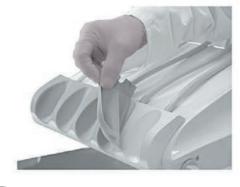

Optionally in addition to 2 surgical aspiration exit , polymerization , second syringe or other handpieces can be added.

Silicone cover in the assistant tray is autoclavable.

Cuspidor Body, glass and cup holder outlets Are made of hygienic ceramic. It can be easily disassembled and cleaned.

Magnetical tool handle place, easy to remove and easy to clean.

Silicon covers are autoclavable.

**PERISTALTIC PUMP** Provide sterile irrigation liquid to micromotors for surgical operation. HYGIEN

Thanks to the handpiece holder we have produced it to make the UDS unit disinfectant system more practical, you can place your handpieces in their housing and press the UDS button on the tablet . The silicone handpiece holder can be autoclaved.