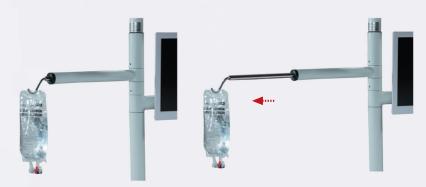

autoclavable

Esthetic and ergonomic Mobil Box has 5 exits. Each exit designed as the instrument desired.

Each exit has air and water regulator commanded separately. Chair movements control is optional.



The hoses could be detachable and autoclavable for more hygienic working conditions



Water tank removed easily from the unit part for filling and cleaning









Support arm with 2 exits aspirator surgical, possibility to prepare the other 2 exits, according to dentist demand.

Support arm produced from a material can be cleaned easily.





The cuspidor of Epica Surgery Box is completely ceramic, hygienic and cleaned easily, can move right and left side





The exits of cuspidor and glass can be removed for cleaning



Aspirator's hose and filter can removed easily for cleaning



Serum connection arm can be extended as needed.