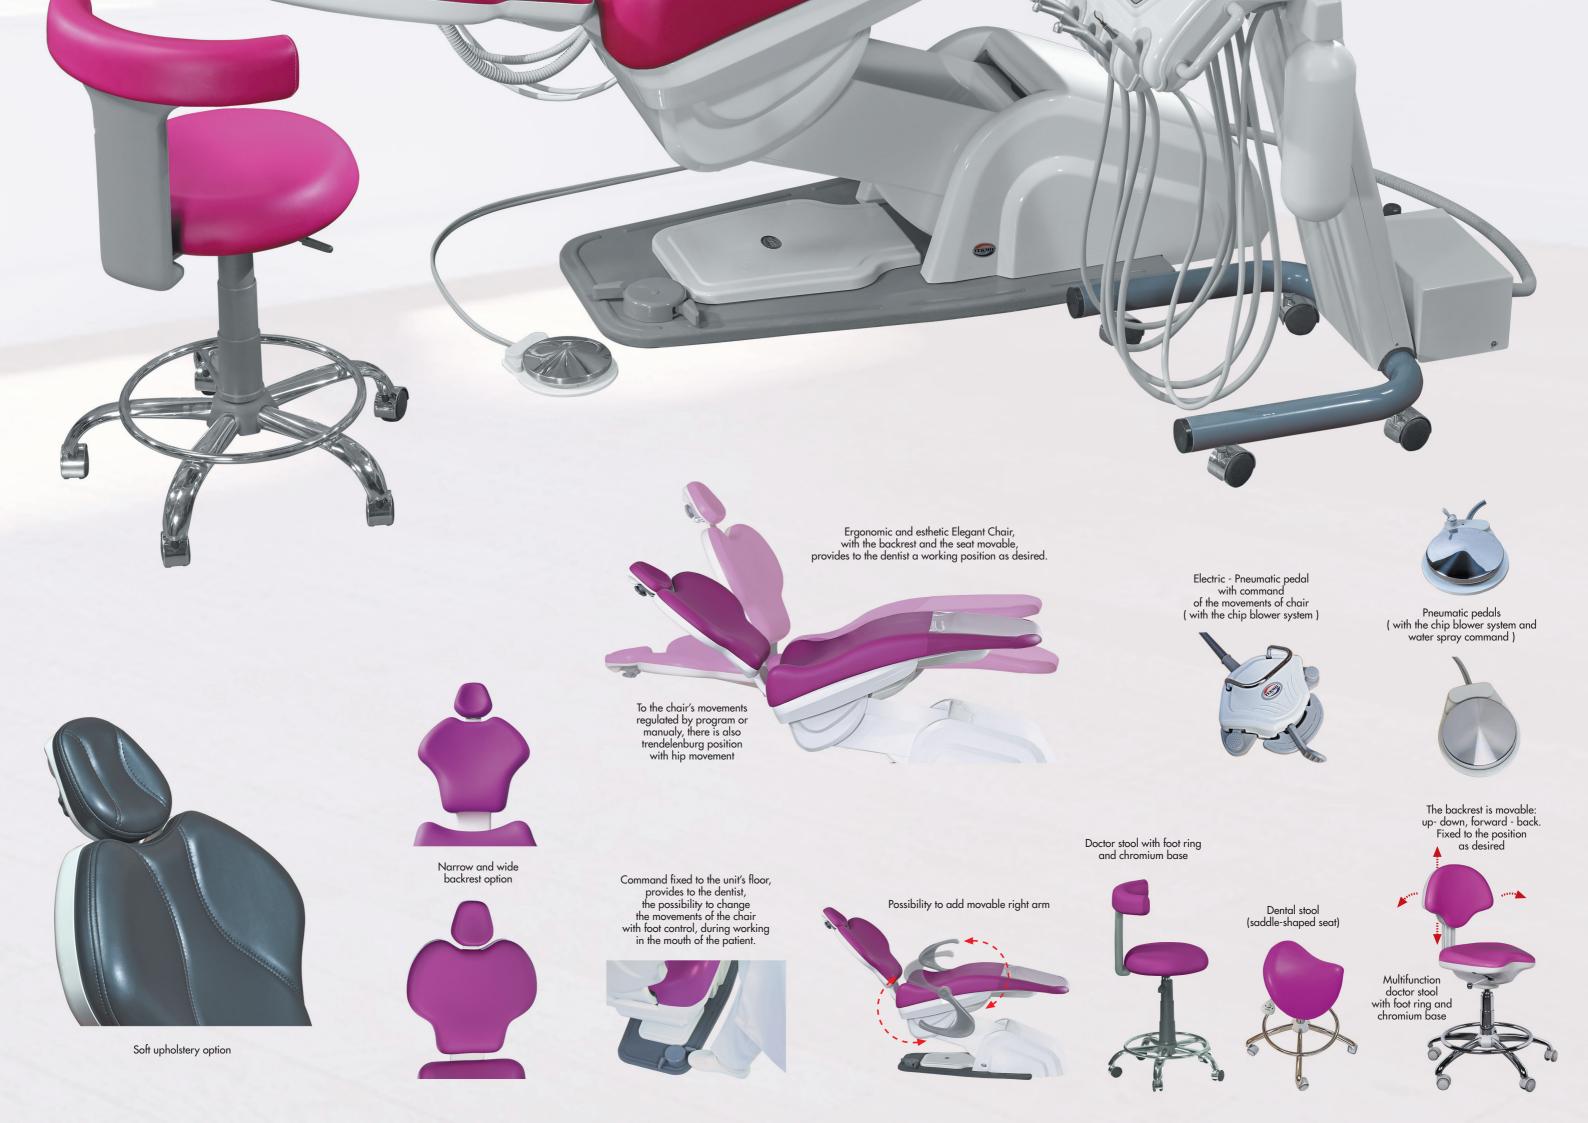

Esthetic and ergonomic Mobil Box has 5 exits. Each exit designed as the instrument desired.

Each exit has air and water regulator commanded separately. Chair movements control is optional.

The hoses could be detachable and autoclavable for more hygienic working conditions

Serum connection arm can be extended as needed.