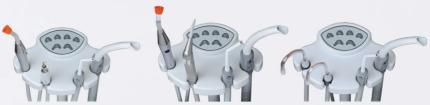

## SURGERY BOX

From Diverso Box control panel; possible to increase/decrease and save 3 program of the micromotor speed and rotate right /left.

Silicone cover can be easily removed and cleaned, completely autoclavable