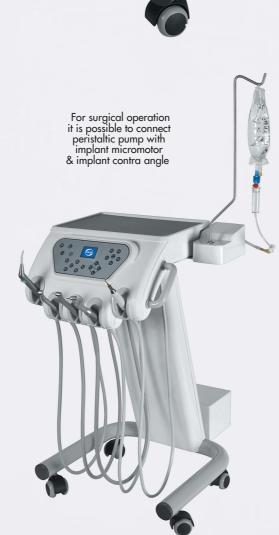

## SURGERY BOX

From Diverso Box control panel; possible to increase/decrease and save 3 program of the micromotor speed and rotate right /left.

Silicone cover can be easily removed and cleaned, completely autoclavable

Serum connection arm can be extended as needed.