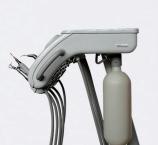

Water tank removed easily from the unit part for filling and cleaning

Support arm with 2 exits aspirator surgical, possibility to prepare the other 2 exits, according to dentist demand.

Support arm produced from a material can be cleaned easily.

Serum connection arm can be extended as needed.