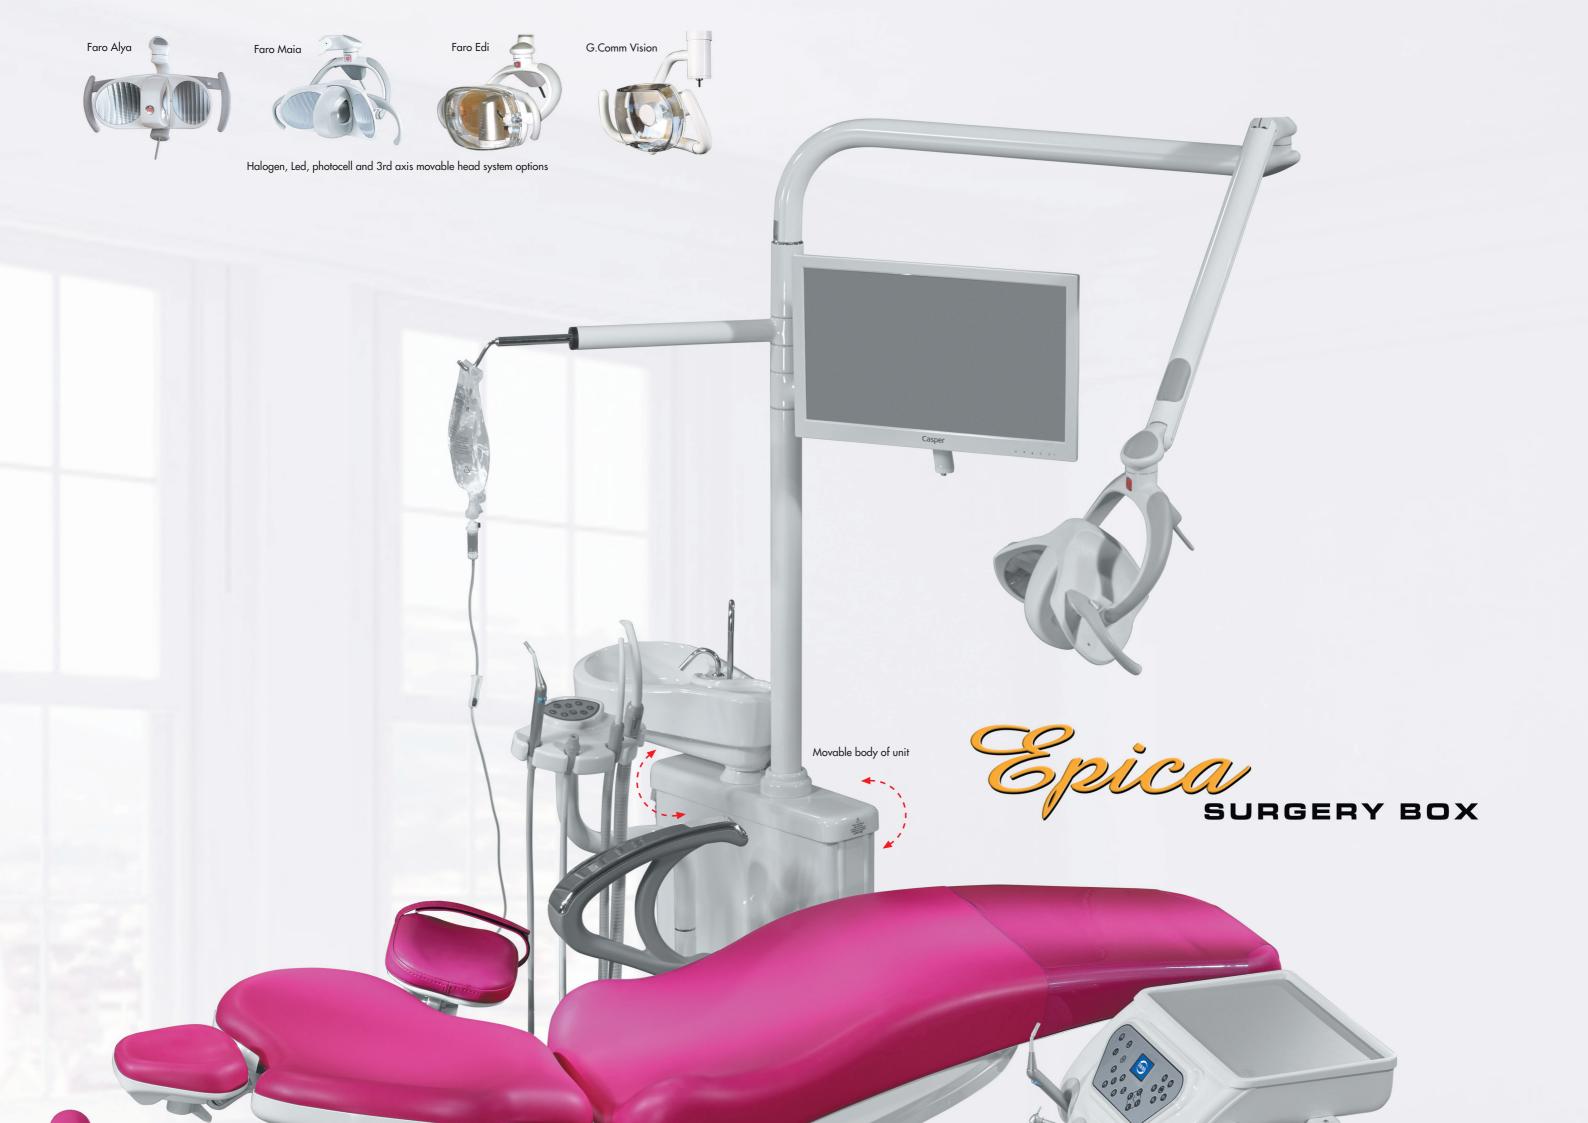

## SURGERY BOX

From Diverso Box control panel; possible to increase/decrease and save 3 program of the micromotor speed and rotate right /left.

Silicone cover can be easily removed and cleaned, completely autoclavable

Esthetic and ergonomic Mobil Box has 5 exits. Each exit designed as the instrument desired.

Each exit has air and water regulator commanded separately. Chair movements control is optional.

The hoses could be detachable and autoclavable for more hygienic working conditions

Water tank removed easily from the unit part for filling and cleaning

Support arm with 2 exits aspirator surgical, possibility to prepare the other 2 exits, according to dentist demand.

Support arm produced from a material can be cleaned easily.

The cuspidor of Epica Surgery Box is completely ceramic, hygienic and cleaned easily, can move right and left side

The exits of cuspidor and glass can be removed for cleaning

Aspirator's hose and filter can removed easily for cleaning

Serum connection arm can be extended as needed.