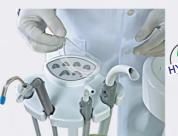

Water tank removed easily from the unit part for filling and cleaning

Support arm with 2 exits aspirator surgical, possibility to prepare the other 2 exits, according to dentist demand.

Support arm produced from a material can be cleaned easily.

The cuspidor of Epica Surgery Box is completely ceramic, hygienic and cleaned easily, can move right and left side

The exits of cuspidor and glass can be removed for cleaning

Aspirator's hose and filter can removed easily for cleaning