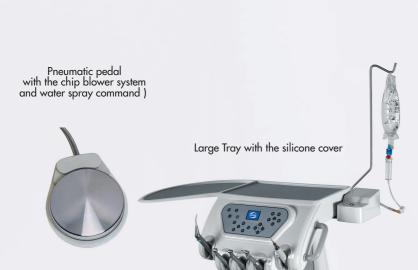

## SURGERY BOX

From Diverso Box control panel; possible to increase/decrease and save 3 program of the micromotor speed and rotate right /left.

Silicone cover can be easily removed and cleaned, completely autoclavable

Esthetic and ergonomic Mobil Box has 5 exits. Each exit designed as the instrument desired.

Each exit has air and water regulator commanded separately. Chair movements control is optional.

The hoses could be detachable and autoclavable for more hygienic working conditions