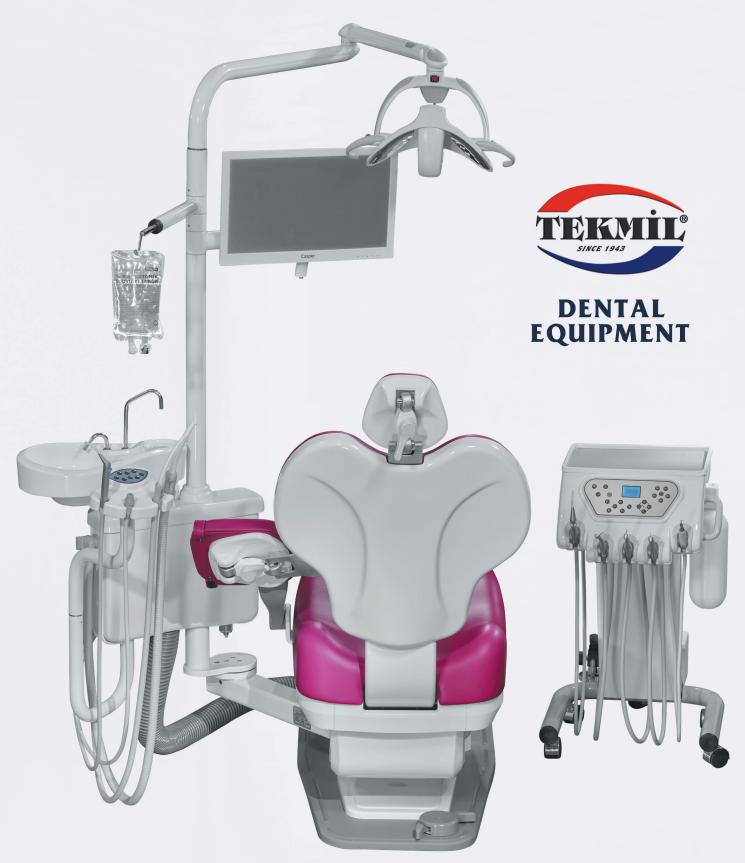

Esthetic and ergonomic Mobil Box has 5 exits. Each exit designed as the instrument desired.

Each exit has air and water regulator commanded separately. Chair movements control is optional.

The hoses could be detachable and autoclavable for more hygienic working conditions

Water tank removed easily from the unit part for filling and cleaning

Support arm with 2 exits aspirator surgical, possibility to prepare the other 2 exits, according to dentist demand.

Support arm produced from a material can be cleaned easily.

The cuspidor of Epica Surgery Box is completely ceramic, hygienic and cleaned easily, can move right and left side

The exits of cuspidor and glass can be removed for cleaning

Aspirator's hose and filter can removed easily for cleaning

Serum connection arm can be extended as needed.