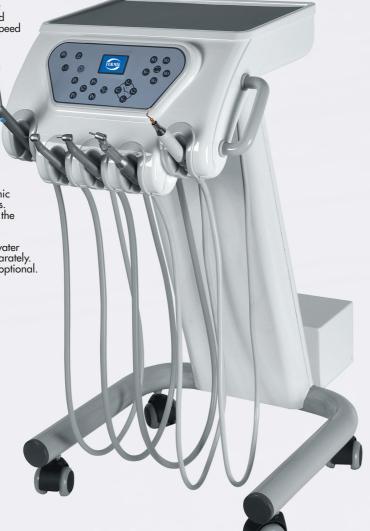

## SURGERY BOX

From Diverso Box control panel; possible to increase/decrease and save 3 program of the micromotor speed and rotate right /left.

Silicone cover can be easily removed and cleaned, completely autoclavable

Esthetic and ergonomic Mobil Box has 5 exits. Each exit designed as the instrument desired.

Each exit has air and water regulator commanded separately. Chair movements control is optional.

The hoses could be detachable and autoclavable for more hygienic working conditions