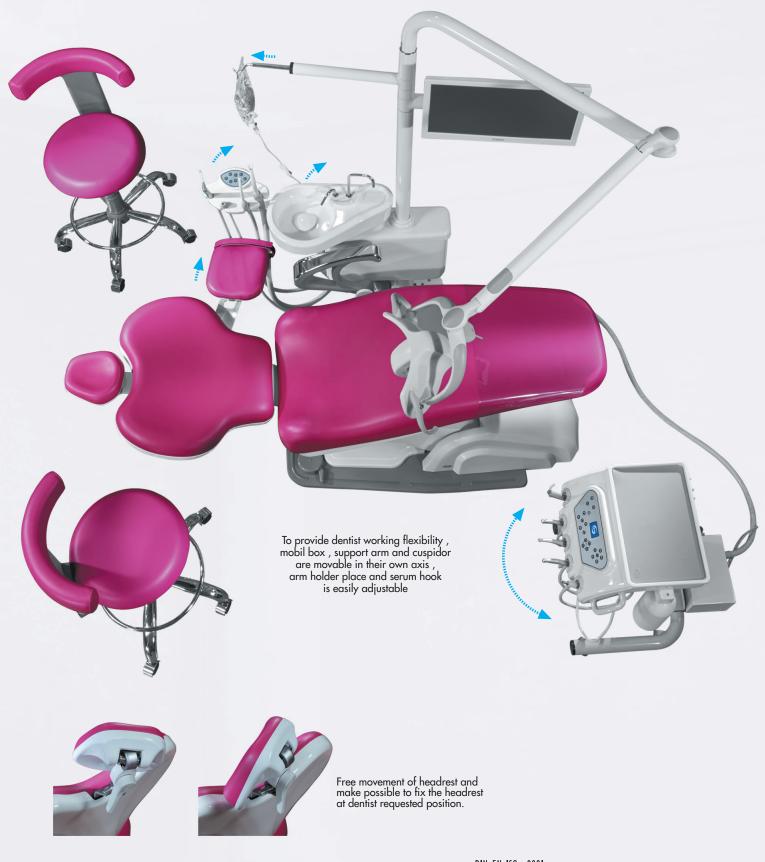

Esthetic and ergonomic Mobil Box has 5 exits. Each exit designed as the instrument desired.

Each exit has air and water regulator commanded separately. Chair movements control is optional.

The hoses could be detachable and autoclavable for more hygienic working conditions

Water tank removed easily from the unit part for filling and cleaning

Support arm with 2 exits aspirator surgical, possibility to prepare the other 2 exits, according to dentist demand.

Support arm produced from a material can be cleaned easily.

Serum connection arm can be extended as needed.