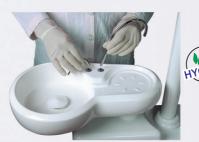

The cuspidor of Epica Surgery Box is completely ceramic, hygienic and cleaned easily, can move right and left side

The exits of cuspidor and glass can be removed for cleaning

Aspirator's hose and filter can removed easily for cleaning